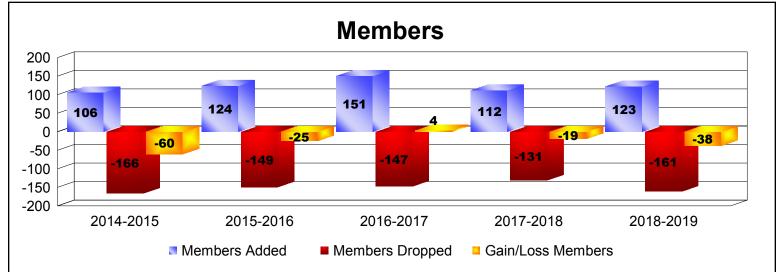

District 110AZ

As of June 2019 Cumulative

| Year      | New<br>Clubs | Dropped<br>Clubs | Gain/<br>Loss<br>Clubs | New<br>Members | Charter<br>Members | Reinstate<br>Members | Transfer<br>Members | Total<br>Member<br>Added | Total<br>Members<br>Dropped | Gain/<br>Loss<br>Members |
|-----------|--------------|------------------|------------------------|----------------|--------------------|----------------------|---------------------|--------------------------|-----------------------------|--------------------------|
| 2014-2015 | 0            | 0                | 0                      | 95             | 0                  | 8                    | 3                   | 106                      | -166                        | -60                      |
| 2015-2016 | 1            | 0                | 1                      | 89             | 20                 | 14                   | 1                   | 124                      | -149                        | -25                      |
| 2016-2017 | 0            | 0                | 0                      | 133            | 0                  | 12                   | 6                   | 151                      | -147                        | 4                        |
| 2017-2018 | 0            | 0                | 0                      | 99             | 0                  | 9                    | 4                   | 112                      | -131                        | -19                      |
| 2018-2019 | 0            | 0                | 0                      | 109            | 0                  | 6                    | 8                   | 123                      | -161                        | -38                      |
| Average   | 0            | 0                | 0                      | 105            | 4                  | 10                   | 4                   | 123                      | -151                        | -28                      |