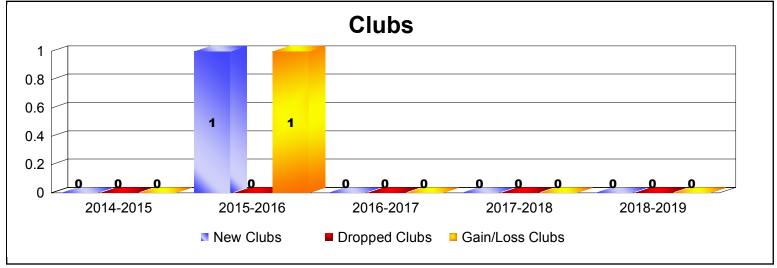

District 110AZ

As of June 2019 Cumulative

| Year      | New<br>Clubs | Dropped<br>Clubs | Gain/<br>Loss<br>Clubs | New<br>Members | Charter<br>Members | Reinstate<br>Members | Transfer<br>Members | Total<br>Member<br>Added | Total<br>Members<br>Dropped | Gain/<br>Loss<br>Members |
|-----------|--------------|------------------|------------------------|----------------|--------------------|----------------------|---------------------|--------------------------|-----------------------------|--------------------------|
| 2014-2015 | 0            | 0                | 0                      | 95             | 0                  | 8                    | 3                   | 106                      | -166                        | -60                      |
| 2015-2016 | 1            | 0                | 1                      | 89             | 20                 | 14                   | 1                   | 124                      | -149                        | -25                      |
| 2016-2017 | 0            | 0                | 0                      | 133            | 0                  | 12                   | 6                   | 151                      | -147                        | 4                        |
| 2017-2018 | 0            | 0                | 0                      | 99             | 0                  | 9                    | 4                   | 112                      | -131                        | -19                      |
| 2018-2019 | 0            | 0                | 0                      | 109            | 0                  | 6                    | 8                   | 123                      | -161                        | -38                      |
| Average   | 0            | 0                | 0                      | 105            | 4                  | 10                   | 4                   | 123                      | -151                        | -28                      |